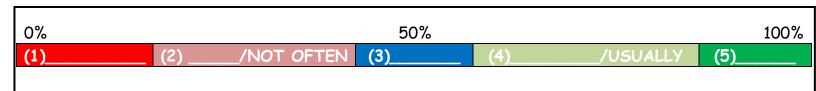

<sup>\*</sup> Note- this refers to an action that is common or always happens

| 0%    |                  | 50%       |               | 100%   |
|-------|------------------|-----------|---------------|--------|
| NEVER | RARELY/NOT OFTEN | SOMETIMES | OFTEN/USUALLY | ALWAYS |
|       |                  |           |               |        |